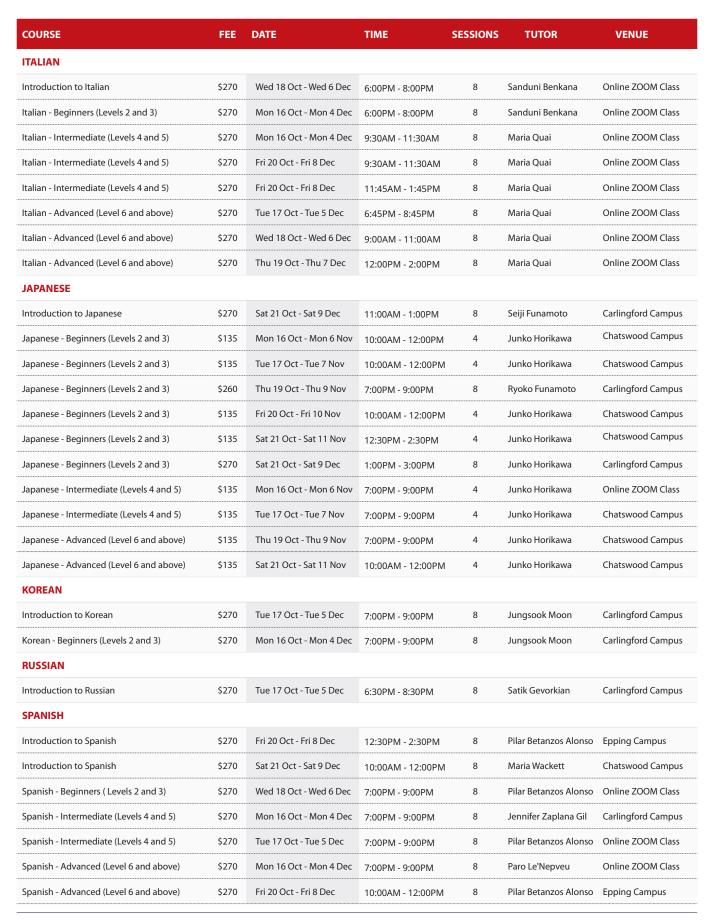

# Foreign **Languages**

| COURSE                                           | FEE   | DATE                    | ТІМЕ              | SESSIONS | TUTOR           | VENUE              |
|--------------------------------------------------|-------|-------------------------|-------------------|----------|-----------------|--------------------|
| ARMENIAN                                         |       |                         |                   |          |                 |                    |
| Introduction to Armenian                         | \$270 | Tue 24 Oct - Tue 12 Dec | 12:00PM - 2:00PM  | 8        | Satik Gevorkian | Chatswood Campus   |
| CHINESE MANDARIN                                 |       |                         |                   |          |                 |                    |
| Introduction to Chinese Mandarin                 | \$270 | Thu 26 Oct - Thu 14 Dec | 7:00PM - 9:00PM   | 8        | Yongyao Phil Xu | Chatswood Campus   |
| Introduction to Chinese Mandarin                 | \$203 | Sat 11 Nov - Sat 16 Dec | 10:00AM - 12:00PM | 6        | Bill Cong       | Carlingford Campus |
| Chinese Mandarin - Beginners (Levels 2 and 3)    | \$270 | Mon 16 Oct - Mon 4 Dec  | 7:00PM - 9:00PM   | 8        | Yongyao Phil Xu | Chatswood Campus   |
| Chinese Mandarin - Intermediate (Levels 4 and 5) | \$270 | Tue 17 Oct - Tue 5 Dec  | 7:00PM - 9:00PM   | 8        | Yongyao Phil Xu | Online ZOOM Class  |
| FRENCH                                           |       |                         |                   |          |                 |                    |
| Introduction to French                           | \$270 | Mon 16 Oct - Mon 4 Dec  | 2:00PM- 4:00PM    | 8        | Chakib Yacoub   | Chatswood Campus   |
| Introduction to French                           | \$270 | Tue 17 Oct - Tue 5 Dec  | 6:30PM - 8:30PM   | 8        | Chakib Yacoub   | Chatswood Campus   |
| Introduction to French                           | \$270 | Wed 18 Oct - Wed 6 Dec  | 4:15PM - 6:15PM   | 8        | Chakib Yacou    | Chatswood Campus   |
| Introduction to French                           | \$270 | Thu 19 Oct - Thu 7 Dec  | 12:00PM - 2:00PM  | 8        | Marine Aubury   | Online ZOOM Class  |
| French - Beginners (Levels 2 and 3)              | \$270 | Mon 16 Oct - Mon 4 Dec  | 6:30PM - 8:30PM   | 8        | Chakib Yacoub   | Chatswood Campus   |
| French - Beginners (Levels 2 and 3)              | \$270 | Tue 17 Oct - Tue 5 Dec  | 4:15PM - 6:15PM   | 8        | Chakib Yacoub   | Chatswood Campus   |
| French - Beginners (Levels 2 and 3)              | \$270 | Fri 20 Oct - Fri 8 Dec  | 12:15PM - 2:15PM  | 8        | Chakib Yacoub   | Chatswood Campus   |
| French - Intermediate (Levels 4 and 5)           | \$270 | Fri 20 Oct - Fri 8 Dec  | 12:00PM - 2:00PM  | 8        | Marine Aubury   | Epping Campus      |
| French - Intermediate (Levels 4 and 5)           | \$270 | Tue 17 Oct - Tue 5 Dec  | 2:00PM - 4:00PM   | 8        | Chakib Yacoub   | Chatswood Campus   |
| French - Intermediate (Levels 4 and 5)           | \$270 | Wed 18 Oct - Wed 6 Dec  | 6:30PM - 8:30PM   | 8        | Chakib Yacoub   | Chatswood Campus   |
| French - Advanced (Level 6 and above)            | \$270 | Thu 19 Oct - Thu 7 Dec  | 9:45AM - 11:45AM  | 8        | Marine Aubury   | Online ZOOM Class  |
| French - Advanced (Level 6 and above)            | \$270 | Fri 20 Oct - Fri 8 Dec  | 9:45AM - 11:45AM  | 8        | Marine Aubury   | Epping Campus      |
| French - Advanced (Level 6 and above)            | \$270 | Mon 16 Oct - Mon 4 Dec  | 4:15PM - 6:15PM   | 8        | Chakib Yacoub   | Chatswood Campus   |
| French - Advanced (Level 6 and above)            | \$270 | Fri 20 Oct - Fri 8 Dec  | 10:00AM - 12:00PM | 8        | Chakib Yacoub   | Chatswood Campus   |