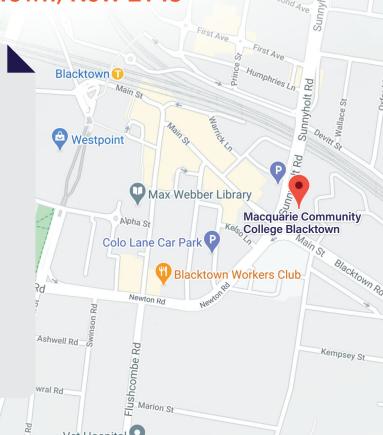

Level 1 / 125 Main Street Blacktown, NSW 2148

## Things to look forward to at the Blacktown campus:

- NSW Government subsidised courses including the FEE-FREE\*
   JobTrainer subsidies
- Close to railway station
   & town centre shops
- Onsite and Offsite Parking
- Disability Access