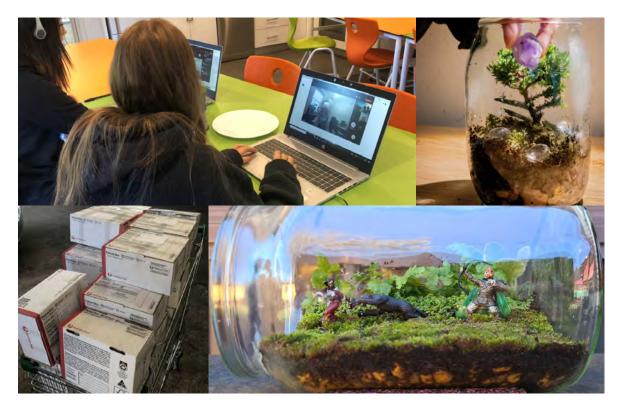

The students made the shift in Term 3 to remote learning and the staff are doing a great job supporting them in staying engaged in their learning – even during lockdown.

We are now accepting enquiries for Year 9 and year 10 enrolment at Gateway Community High for 2022. If you know a young person who might benefit from the positive and personalised approach of our small Special Assistance School, encourage them to check out the website and book into one of our upcoming Open Days.

Limited places available for motivated young people who can benefit from our unique service and **Achieve. Belong. Grow** 

Our Gateway Community High students have adapted well to remote learning in Term 3. Care packages with components to create a terrarium at home were sent to each student. They continue to amaze us with their creative abilities in making interesting scenes within a tiny space.